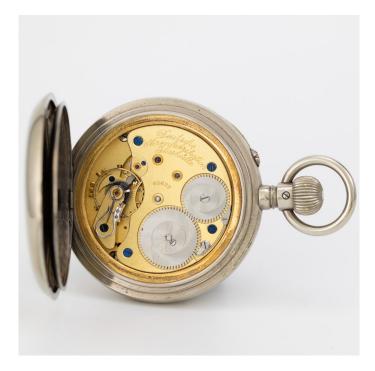

## MOVEMENT

3/4 plate movement, club-tooth lever escapement, screw compensation balance. Very good, capable of running, cleaning recommended.

| MOVM. NO.          | 92687    |
|--------------------|----------|
| CAL.               | 43       |
| DIMENSIONS         | 58 mm    |
| CIRCA              | 1935     |
| ORIGIN             | Germany  |
| WEIGHT             | 162 g    |
| EXTRACT FROM THE A | ARCHIVES |