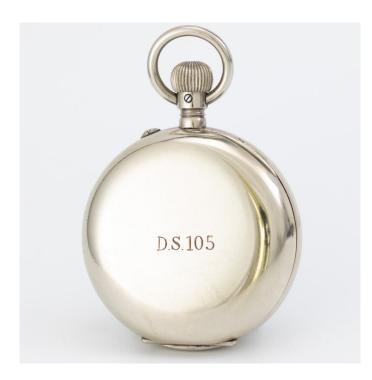

## CASE

German silver, case design "Jürgens", back lid with engraving of the registration number of the German Naval Observatory "D.S. 105". Very good, slightly worn.

DIAL

German silver. Very good.