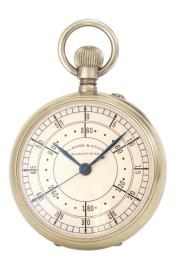

## A. Lange & Söhne - Deutsche Seewarte

An extremely rare deck watch of the German Naval Observatory with degree dial and stoppable centre seconds - delivered on October 8, 1935 for 300 Reichsmarks to the German Naval Observatory in Hamburg

## CASE

German silver, case design "Jürgens", back lid with engraving of the registration number of the German Naval Observatory "D.S. 105". Very good, slightly worn.

DIAL

German silver. Very good.

## MOVEMENT

3/4 plate movement, club-tooth lever escapement, screw compensation balance. Very good, capable of running, cleaning recommended.

| MOVM. NO.          | 92687    |
|--------------------|----------|
| CAL.               | 43       |
| DIMENSIONS         | 58 mm    |
| CIRCA              | 1935     |
| ORIGIN             | Germany  |
| WEIGHT             | 162 g    |
| EXTRACT FROM THE A | ARCHIVES |