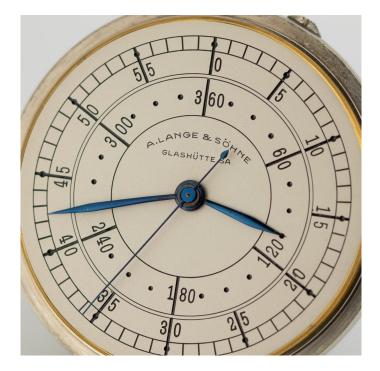

This watch is one of the very few remaining deck watches with degree dial. Only very few such timepieces were produced as pocket watches or aviator's watches from 1936 to 1939. The Lepine-style pocket watch features a silver dial with blued steel hands. The design of the degree indication follows the first draft:

- degree-minute hand ? one revolution in 4 minutes

- large degree hand ? one revolution in 4 hours
- small degree hand ? one revolution in 24 hours.

The centre second hand is stopped by the push-piece for the hand setting.