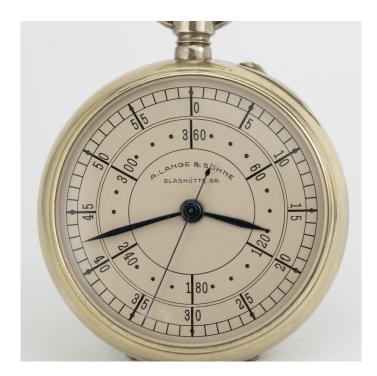

This watch is one of the very few remaining deck watches with degree dial. Only very few such timepieces were produced as pocket watches or aviator's watches from 1936 to 1939. The Lepine-style pocket watch features a silver dial with blued steel hands. The design of the degree indication follows the first draft:

- degree-minute hand ? one revolution in 4 minutes

- large degree hand ? one revolution in 4 hours
- small degree hand ? one revolution in 24 hours.

The centre second hand is stopped by the push-piece for the hand setting.